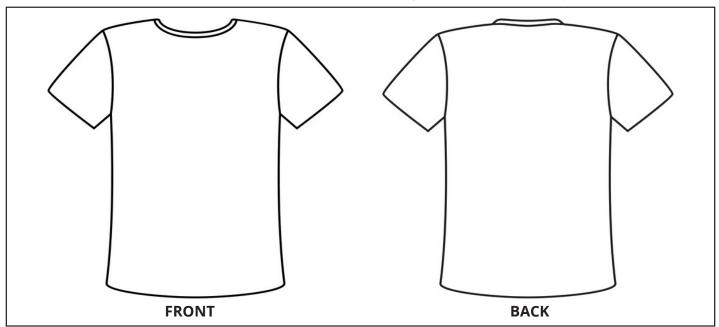

## ARTWORK: Mark location of imprint / embroidery.

Image formats needed to print on apparel: Adobe Illustrator (AI), EPS, or press-quality PDF

FOR APPAREL OPTIONS AND TRADEMARKS, CONTACT:
Marlin Kinzer, Licensing Director Marlin.Kinzer@sdsmt.edu
605.394.2375